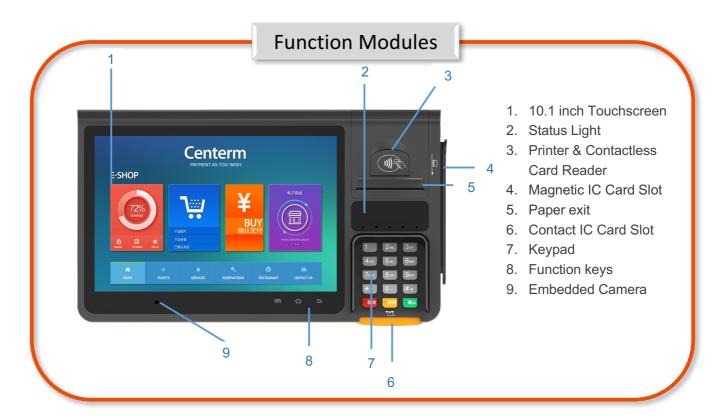

#### PROFILE

Centerm C960F features an extra-large 10.1" multimedia touchscreen, and handles various payment options. C960F has integrated magnetic stripe reader, EMV-certified smart card reader, and contactless reader.

#### **Features**

- 10.1-inch color touch screen display for multimedia use, with physical PIN Pad.
- Android-based OS and application development environment offers powerful and simple development options.
- Accept various payment inputs including NFC/Contactless, mag-stripe, credit card, QR code, Apple Pay, Samsung Pay.
- Maximum security with end-to-end encryption