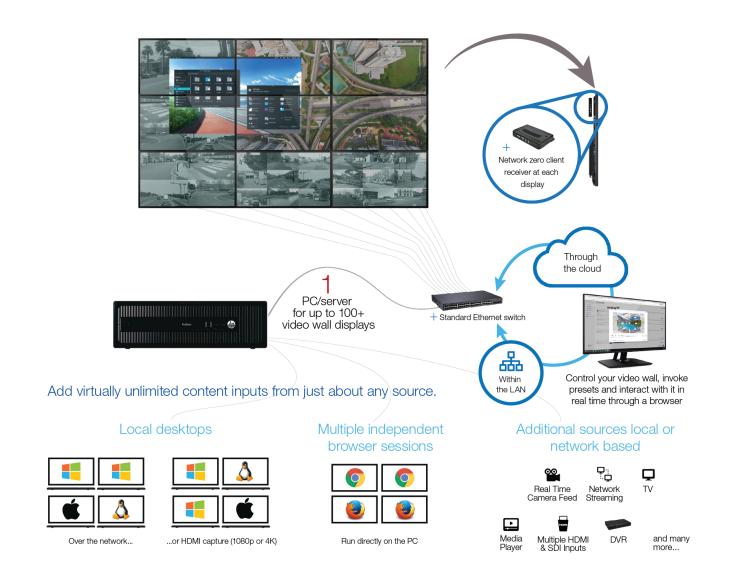

### How the Userful Video Wall Solution Works

#### **Unlimited Sources**

Operators can use any source from the network, hard drive, HDMI or SDI capture, desktop apps or they can display as many full screen browsers as needed all running from the Userful server.

#### **Desktop Streaming**

Operators can easily display their desktops on the video wall using the local area network. For higher resolution use an HDMI connection (up to 4k).

#### **Cloud Managed**

Control the entire solution via the cloud. For control rooms with no internet connection, all the management and control features can use the Local Area Network.