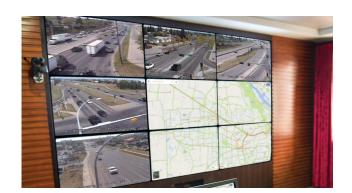

#### **Custom Configuration**

Display multiple simultaneous content sources with maximum flexibility using zones, multiwindow and picture-in-picture.